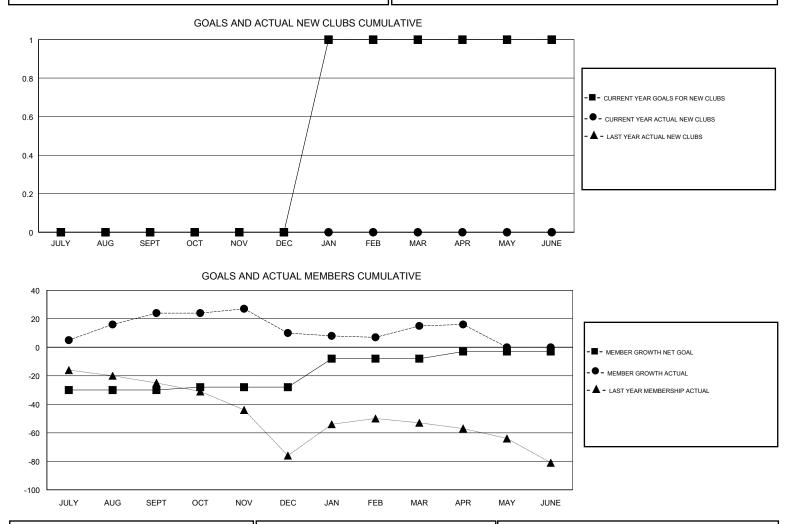

#### GMT CA

| Clubs<br>RESULTS FOR 2018-2019 |   |   |   | Members<br>RESULTS FOR 2018-2019 |     |    |    |  |
|--------------------------------|---|---|---|----------------------------------|-----|----|----|--|
|                                |   |   |   |                                  |     |    |    |  |
| JULY/AUG/SEPT                  | 0 | 0 | 0 | JULY/AUG/SEPT                    | -30 | 75 | 42 |  |
| OCT/NOV/DEC                    | 0 | 0 | 0 | OCT/NOV/DEC                      | 2   | 42 | 51 |  |
| JAN/FEB/MAR                    | 1 | 0 | 0 | JAN/FEB/MAR                      | 20  | 35 | 24 |  |
| APR/MAY/JUNE                   | 0 | 0 | 0 | APR/MAY/JUNE                     | 5   | 12 | 11 |  |

| DROPPED CLUBS: 0 |     | 42 CLUBS OF 62 ADDED 1 OR MORE<br>NEW MEMBERS | GENDER DISTRIBUTION           MALE         1,004 (71.16%)           FEMALE         407 (28.84%) |  |     |
|------------------|-----|-----------------------------------------------|-------------------------------------------------------------------------------------------------|--|-----|
| DROPPED MEMBERS  |     |                                               | Women Percentage Fiscal Year Goal: 33%                                                          |  |     |
| DECEASED         | 16  | CLICK HERE FOR CUMULATIVE                     | TOTAL FAMILY UNIT MEMBERS                                                                       |  | 232 |
| CLUB CANCELLED 0 |     | MEMBERSHIP DATA                               |                                                                                                 |  | 118 |
| OTHER            | 112 |                                               | FAMILY MEMBERS PAYING HALF DUES                                                                 |  |     |
| TOTAL            | 128 |                                               |                                                                                                 |  |     |